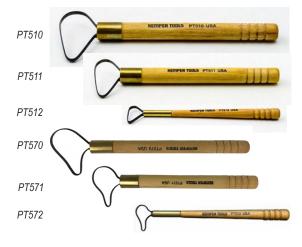

| When you buy | <b>1</b> -5 @ | <b>6-11</b> @ | <b>12</b> + @ |
|--------------|---------------|---------------|---------------|
| PT510        | \$16.85       | \$13.48       | \$11.80       |
| PT511        | \$15.69       | \$12.55       | \$10.98       |
| PT512        | \$14.09       | \$11.27       | \$9.86        |
| PT570        | \$16.85       | \$13.48       | \$11.80       |
| PT571        | \$15.69       | \$12.55       | \$10.98       |
| PT572        | \$14.09       | \$11.27       | \$9.86        |