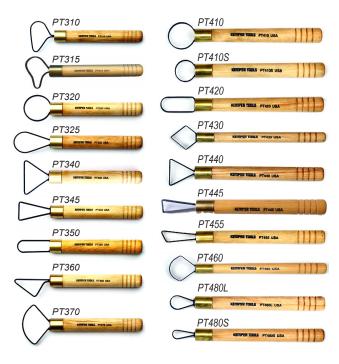

| When you buy | <b>1</b> -5 @ | 6-11 @  | <b>12</b> + @ |
|--------------|---------------|---------|---------------|
| PT310        | \$16.99       | \$13.59 | \$11.89       |
| PT315-370    | \$16.85       | \$13.48 | \$11.80       |
| PT410        | \$16.15       | \$12.92 | \$11.31       |
| PT410S       | \$16.05       | \$12.84 | \$11.24       |
| PT420-480S   | \$15.99       | \$12.79 | \$11.19       |